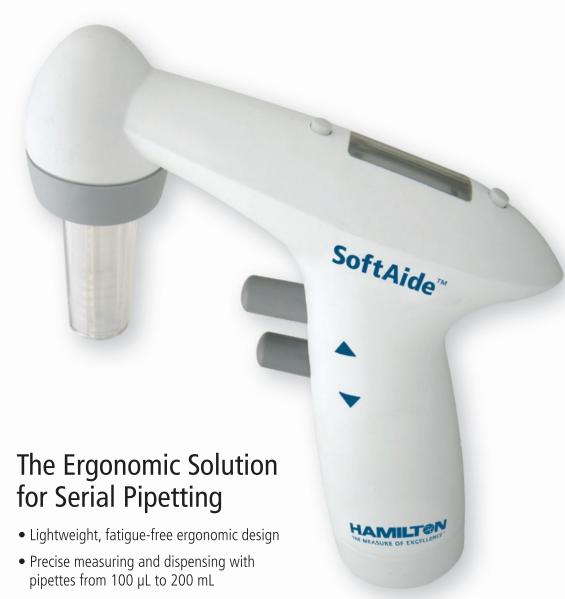

## SoftAide™ Pipette Controller

• Easy-to-read LED display for mode and speed

The SoftAide Pipette Controller delivers ergonomic comfort for high-precision serial pipetting from the creator of the world's first ergonomic pipette. This pipette controller is ideal for use with both glass and plastic standard pipettes.