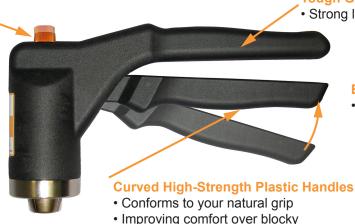

### **Innovative Design Body**

The body is constructed of tough, light-weight glass-filled plastic for strength. CRS's ergonomically curved handle design conforms to your natural hand grip, which greatly improves comfort over blocky metal grips.

# Tough Glass-filled Plastic Body • Strong light-weight material

**Bottom-Pull Handle Design** 

 Stable position design compared to top-push handle designs