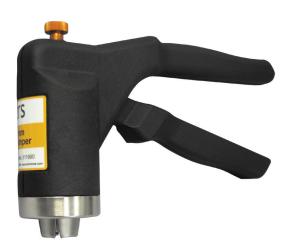

### **Innovative Design Body**

The body is constructed of tough, light-weight glass-filled plastic for strength. CRS's ergonomically curved handle design conforms to your natural hand grip, which greatly improves comfort over blocky metal grips.

The bottom-pull handle design is steadier to hold than toppush handle designs. The head does not wobble. It is easy to hold the tapered jaws of the crimper in a stable position, as the bottom handle is pulled up.