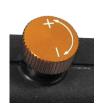

## **Adjustment Knob**

- · Easily-viewed
- Easy to see when crimp setting has been reached

#### **Adjusting the Crimp Setting**

metal grips

The adjustment knob is conveniently positioned at the head of the crimper, clearly displays + and - symbols along with directional arrows. This simplifies adjusting the intensity of crimp desired. No more "extra squeeze" necessary! Allows to clearly see the crimp setting has been reached when the knob touches the crimper body.