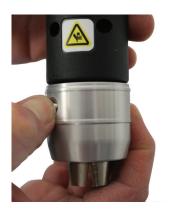

Jaw Sets are easy to change. Simply insert the jaw set into the bushing at the bottom of the tool. Push up and twist until the set locks into position

Base with Mounting Kit

To remove, push the outside button and rotate.