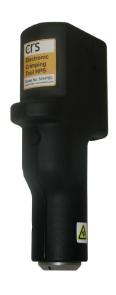

## **High Power Electronic Crimping Tool**

20 mm crimper and decapper jaws

## Features:

- Higher-power version of electronic crimping tool with a fixed power supply and cord (No battery)
- · Uses interchangable jaw sets
- Stores separate programs for different caps and seals
- · Strong enough for all steel and magnetic caps
- · Optional base and mounting kit