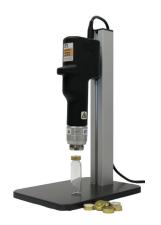

Jaw Sets are easy to change. Simply insert the jaw set into the bushing at the bottom of the tool. Push up and twist until the set locks into position

Base with Mounting Kit

To remove, push the outside button and rotate.