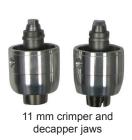

| Description                         | Item No. | Description                      | Item No. |
|-------------------------------------|----------|----------------------------------|----------|
| High Power Electronic Crimping Tool | 5AHPS0   | 13 mm Jaw Set, for Flip Off Caps | 313956   |
| Base with Mounting Kit              | 5ABAS0   | 20 mm Jaw Set, for Flip Off Caps | 320956   |
| 11 mm Crimper Jaw Set               | 311955   | 11 mm Decapper Jaw Set           | 311965   |
| 20 mm Crimper Jaw Set               | 320955   | 20 mm Decapper Jaw Set           | 320965   |
| 13 mm Crimper Jaw Set               | 313955   | 13 mm Decapper Jaw Set           | 313965   |
| 8 mm Crimner Jaw Set                | 308955   |                                  |          |