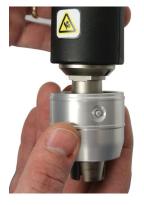

Jaw Sets are easy to change. Simply insert the jaw set into the bushing at the bottom of the tool. Push up and twist until the set locks into position

Base with Mounting Kit

To remove, push the outside button and rotate.