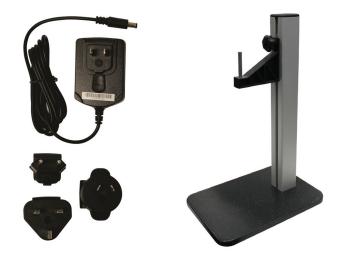

## Features:

- · Powerful motor with a fast cycle
- Long lasting battery with Lithium Ion technology
- Advanced charging system including warning light when recharging is necessary
- · Can be operated while charging
- · Convenient controls on top of unit to adjust crimp
- Optional base and mounting kit (5ABAS0)

## Rechargable

The tools can be recharged in one to two hours with the universal power supply included. The power supply includes a plug set for operation in most countries.

| Description                                 | Item No. | Description               | Item No. |
|---------------------------------------------|----------|---------------------------|----------|
| 8 mm Electronic Crimper                     | 5A08C0   |                           |          |
| 11 mm Electronic Crimper                    | 5A11C0   | 11 mm Electronic Decapper | 5A11D0   |
| 13 mm Electronic Crimper                    | 5A13C0   | 13 mm Electronic Decapper | 5A13D0   |
| 20 mm Electronic Crimper                    | 5A20C0   | 20 mm Electronic Decapper | 5A20D0   |
| 13 mm Electronic Crimper, for Flip Off Caps | 5A13F0   | Base with Mounting Kit    | 5ABAS0   |
| 20 mm Electronic Crimper, for Flip Off Caps | 5A20F0   |                           |          |