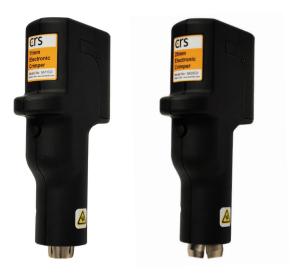

## 6.4 Volt Electronic Crimper & Decapper

## Features:

- · Powerful motor with a fast cycle
- Long lasting battery with Lithium Ion technology
- Advanced charging system including warning light when recharging is necessary
- · Can be operated while charging
- · Convenient controls on top of unit to adjust crimp
- Optional base and mounting kit (5ABAS0)

CRS electronic crimpers and decappers fit standard laboratory vials and seals with aluminum or two-part aluminum/ steel caps. The electronically adjustable cycle is accurate, reproducible, and can be adjusted with the control pad on top of the unit.

The tools are ergonomically designed to reduce strain and arm injury associ-

ated with many manual crimping tools. Available in 8 (crimper only), 11, 13, and 20 mm cap sizes.